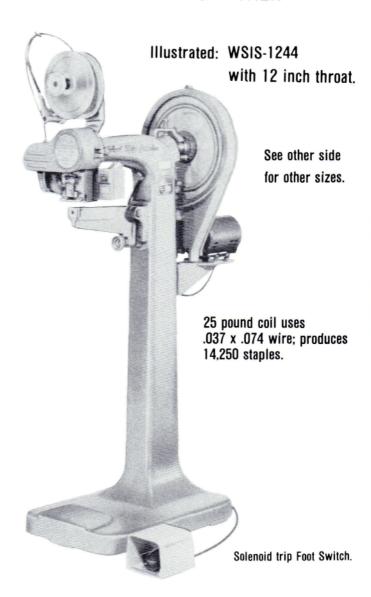

## DEAL - ENGINEERING DATA:

1% inch wide crown staple STRAIGHT ARM BOX STITCHER

Conforms to OSHA Requirements

1-3/8 Inch Wide Crown Straight Arm Stitcher.

| MACHINE<br>MODEL | CROWN<br>Size | WIRE        | COIL      | STAPLES<br>PER COIL<br>(Approx.) | THROAT | FLOOR TO<br>CLINCHER<br>HEIGHT | CRATED<br>WEIGHT<br>(LBS.) |
|------------------|---------------|-------------|-----------|----------------------------------|--------|--------------------------------|----------------------------|
| WSIS-1244        | 1-3/8′′       | .037 x .074 | 25 Pounds | 14250                            | 12"    | 44"                            | 435                        |
| WSIS-2047        | "             | "           | "         | "                                | 20"    | 47''                           | 580                        |
| WSIS-2544        | "             | "           | "         | "                                | 25′′   | 44''                           | 610                        |
| WSIS-3044        | "             | "           | "         | "                                | 30"    | 44"                            | 710                        |
| WSIS-3644        | "             | "           | "         | ″                                | 36"    | 44"                            | 820                        |
| WSIS-4244        | "             | "           | "         | "                                | 42"    | 44"                            | 1000                       |

SPECIFICATIONS: All equipped with 25 pound coil; 1/3 hp; 115V 60 cycle 1ph motor; push button start-stop switch, electric trip.

Straight Arm Machines are also made in Standard 7/16th inch crown, or 1-1/4 inch crown models; as well as in various other crown and wire sizes. Special machine height can be made to order. Variable speeds also available.