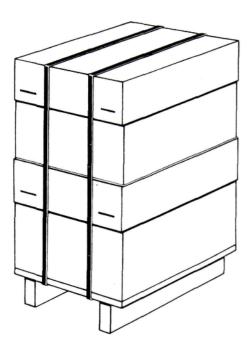

## WIRE **STITCHERS**

Stitches Sides and Ends of Telescope **Boxes and Pallet Covers** 

**FEWER STAPLES** MORE STRENGTH

YOUR IDEAL REPRESENTATIVE: