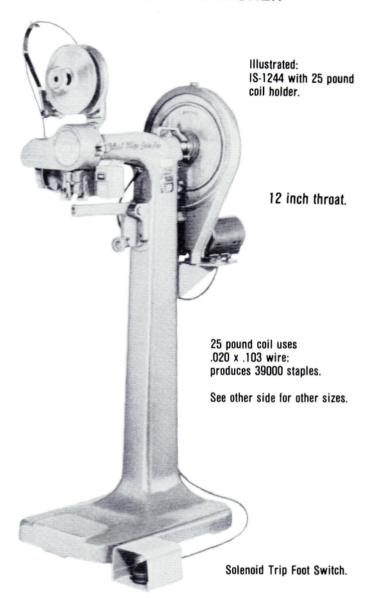

### Standard 7/16th inch crown straight arm stitcher

| MACHINE<br>MODEL | CROWN<br>SIZE | WIRE        | COIL      | STAPLES<br>PER COIL<br>(Approx.) | THROAT | FLOOR TO<br>CLINCHER<br>HEIGHT | CRATED<br>WEIGHT<br>(LBS.) |
|------------------|---------------|-------------|-----------|----------------------------------|--------|--------------------------------|----------------------------|
| IS-1244          | 7/16"         | .020 x .103 | 10 Pounds | 15000                            | 12"    | 44''                           | 435                        |
|                  |               |             | 25 Pounds | 39000                            |        |                                |                            |
| IS-2047          | "             | "           | 10 Pounds | 15000                            | 20"    | 47"                            | 580                        |
|                  |               |             | 25 Pounds | 39000                            |        |                                |                            |
| IS-2544          | "             | "           | 10 Pounds | 15000                            | 25″    | 44''                           | 610                        |
|                  |               |             | 25 Pounds | 39000                            |        |                                |                            |
| IS-3044          | "             | ,,          | 10 Pounds | 15000                            | 30"    | ,,                             | 700                        |
|                  |               |             | 25 Pounds | 39000                            |        |                                |                            |
| IS-3644          | "             | "           | 10 Pounds | 15000                            | 36"    | ,,                             | 820                        |
|                  |               |             | 25 Pounds | 39000                            |        |                                |                            |
| IS-4244          | "             | "           | 10 Pounds | 15000                            | 42"    | "                              | 1000                       |
|                  |               |             | 25 Pounds | 39000                            |        |                                |                            |

SPECIFICATIONS: All equipped with 10 pound coil; 1/3 hp 115V 60 cycle 1ph motor with overload protection; push button start-stop switch; electric trip.

Straight arm machines are also made in 1-1/4 inch crown and 1-3/8 inch crown models; as well as various other size crown and wire sizes.