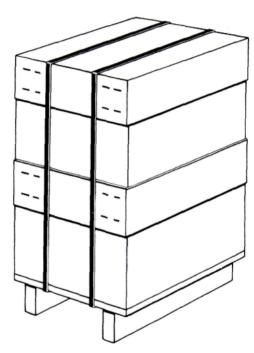

# **STITCHERS**

Stitches PALLET COVERS **TELESCOPE BOXES** FLAT WORK . . .

YOUR IDEAL REPRESENTATIVE:

### 7/16 inch standard crown staple STRAIGHT ARM BOX STITCHER

Conforms to OSHA Requirements