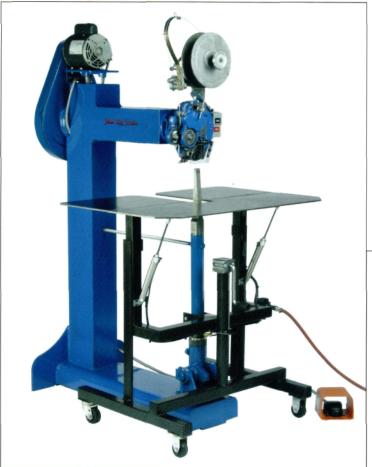

## The ST-1 Sign Stitcher Table is ideal for quick, reliable fastening of open channel letters. Adjust the vertical height, press the actuator and the table leaf raises and locks in position to provide a flat, level work area. Press the actuator again, and the leaf drops to allow the finished letter to be easily removed.

The Ideal Sign Stitcher Table features a selfleveling lift that will raise and lower the table height We design fastening solutions! for precise adjustment for each different letter.

The air operated folding table leaf drops and raises to allow the operator to easily place, and maneuver the letter as necessary.

## Ideal Stitcher Company ST-1

Sign Stitcher Table

Call your Ideal Stitcher Industrial Distributor Today! Or call Ideal Stitcher direct.

Ideal Stitcher Company...Machinery, Stitching Wire and Accessories.