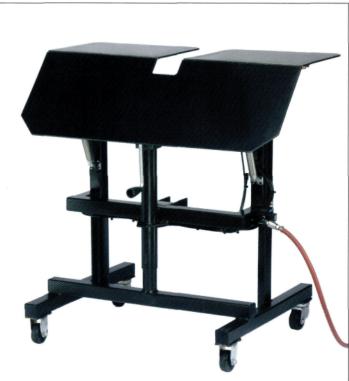

## The ST-1 Sign Stitcher Table is ideal for quick, reliable fastening of open channel letters. Adjust the vertical height, press the actuator and the table leaf raises and locks in position to provide a flat, level work area. Press the actuator again, and the leaf drops to allow the finished letter to be easily removed.

The Ideal Sign Stitcher Table features a selfleveling lift that will raise and lower the table height We design fastening solutions! for precise adjustment for each different letter.

The air operated folding table leaf drops and raises to allow the operator to easily place, and maneuver the letter as necessary.